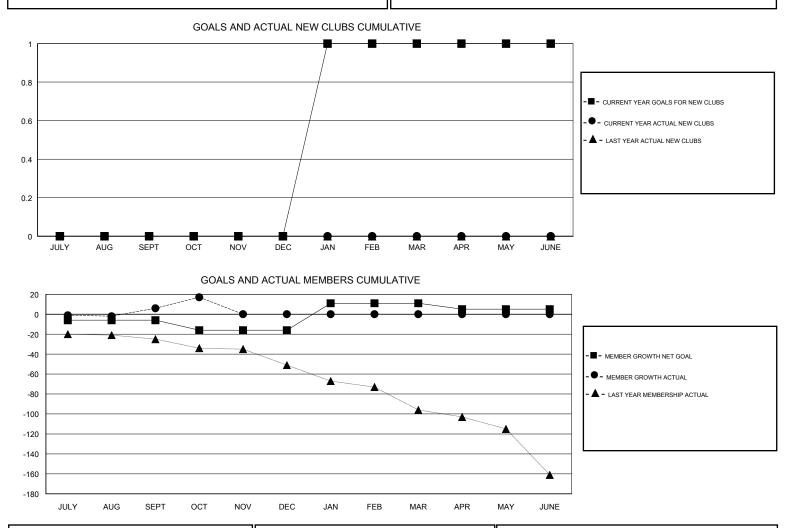

### GMT CA

| Clubs                 |               |           |               | Members               |                           |                         |                                                    |
|-----------------------|---------------|-----------|---------------|-----------------------|---------------------------|-------------------------|----------------------------------------------------|
| RESULTS FOR 2017-2018 |               |           |               | RESULTS FOR 2017-2018 |                           |                         |                                                    |
| QUARTER               | NEW CLUB GOAL | NEW CLUBS | DROPPED CLUBS | QUARTER               | MEMBER GROWTH NET<br>GOAL | MEMBER GROWTH<br>ACTUAL | DROPPED<br>MEMBERS ACTUAL<br>(including transfers) |
| JULY/AUG/SEPT         | 0             | 0         | 0             | JULY/AUG/SEPT         | -6                        | 38                      | 25                                                 |
| OCT/NOV/DEC           | 0             | 0         | 0             | OCT/NOV/DEC           | -10                       | 31                      | 18                                                 |
| JAN/FEB/MAR           | 1             | 0         | 0             | JAN/FEB/MAR           | 27                        | 0                       | 0                                                  |
| APR/MAY/JUNE          | 0             | 0         | 0             | APR/MAY/JUNE          | -6                        | 0                       | 0                                                  |

| DROPPED CLUBS: 0             | 29 CLUBS OF 69 ADDED 1 OR MORE<br>NEW MEMBERS | GENDER DISTRIBUTION   MALE 1,595 (79.08%)   FEMALE 422 (20.92%) |  |
|------------------------------|-----------------------------------------------|-----------------------------------------------------------------|--|
| DROPPED MEMBERS              |                                               | Women Percentage Fiscal Year Goal: 25%                          |  |
| DECEASED 11                  | CLICK HERE FOR CUMULATIVE                     | TOTAL FAMILY UNIT MEMBERS                                       |  |
| CLUB CANCELLED 0<br>OTHER 32 | MEMBERSHIP DATA                               | FAMILY MEMBERS PAYING HALF                                      |  |
| TOTAL 43                     |                                               |                                                                 |  |